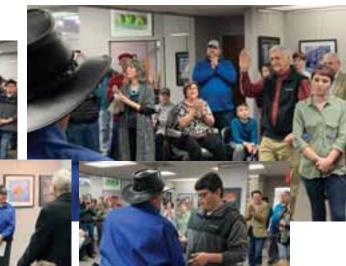

## And Here Are Your XXXIII Freeze Frame Winners!

It was a full house! And, what a show! If you haven't had a chance to see this awesome exhibit, please make plans to do so! It's one you really don't want to miss! **Congrats to Debbie Burkheiser and her wonderful crew** for putting up and putting on this awe inspiring exhibit! We're very proud to annouce the winners, but, you should all be very proud to be a part of the show!