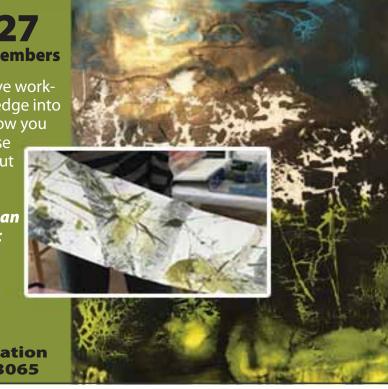

April 12th at 1pm

- Artwalk: Sat. 4/13
- Gallery Easter Closure Dates: April 19 and 20; Easter: Sunday, 4/21
- MINI WORKSHOPS:

April 20th 10-3
Gyotaku Japanese Prints with
Celeste Scott

**April 27th 10-4 Advanced Encaustic Workshop**with Bonnie Camos

#### FUTURE LAA MINI WORKSHOPS- A Sneak Peak at What's Coming in June!

We'll be skipping the month of May (due to grids being up for the *Kids Are Artists Too* Exhibit), but here's a preview of what's to come in June: Kathy Prejean, Brass Cuff/ metalsmith workshop, and Terry Palmer with another Quick Watercolor/One Brush workshop! More details to come! Don't forget to sign up for April's Mini Workshops: Saturday, 4/20, *Gyotaku Japanese Fish Printing with Celeste Scott* and Saturday, 4/27, *An Advanced Encaustic Workshop with Bonnie Camos.* 