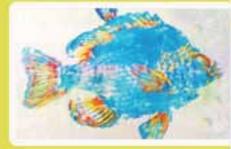

# with **Celeste Scott Sat. April 20th** 10am-3pm \$45 LAA Members/\$55 Non Members

Dating back to the mid-1800s, this Japanese method of printmaking traditionally uses fish or sea creatures as 'printing plates' and was originated by fishermen to record their catches. Celeste, a retired Lafayette Parish arts teacher, will show you how to recreate and update this art form using "rubber" fish, mixed media methods, inks, paints, colored pencils, rice paper

and found items. Supplies included (bring hairdryer).

For more info & to register:
Contact Simone Palmer,
337-235-6382
or info@lafayetteart.org
Registration/payment
Deadline: 4/15

Mail payment to: Lafayette Art Association & Gallery PO Box 53065 • Lafayette, LA 70505-3065