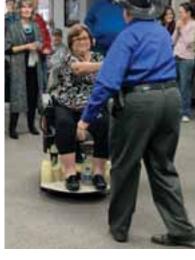

## And Here Are Your XXXIII Freeze Frame Winners!

It was a full house! And, what a show! If you haven't had a chance to see this awesome exhibit, please make plans to do so! It's one you really don't want to miss! **Congrats to Debbie Burkheiser and her wonderful crew** for putting up and putting on this awe inspiring exhibit! We're very proud to annouce the winners, but, you should all be very proud to be a part of the show!