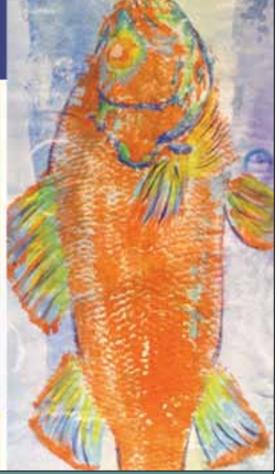

# with **Celeste Scott Sat. April 20th** 10am-3pm \$45 LAA Members/\$55 Non Members

Dating back to the mid-1800s, this Japanese method of printmaking traditionally uses fish or sea creatures as 'printing plates' and was originated by fishermen to record their catches. Celeste, a retired Lafayette Parish arts teacher, will show you how to recreate and update this art form using "rubber" fish, mixed media methods, inks, paints, colored pencils, rice paper

and found items. Supplies included (bring hairdryer).

For more info & to register:
Contact Simone Palmer,
337-235-6382
or info@lafayetteart.org
Registration/payment
Deadline: 4/15

Mail payment to: Lafayette Art Association & Gallery PO Box 53065 • Lafayette, LA 70505-3065