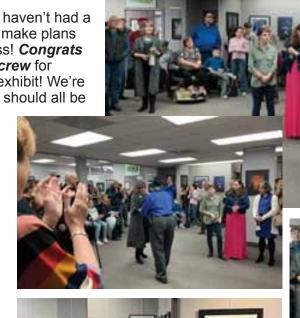

## And Here Are Your XXXIII Freeze Frame Winners!

It was a full house! And, what a show! If you haven't had a chance to see this awesome exhibit, please make plans to do so! It's one you really don't want to miss! **Congrats to Debbie Burkheiser and her wonderful crew** for putting up and putting on this awe inspiring exhibit! We're very proud to annouce the winners, but, you should all be very proud to be a part of the show!