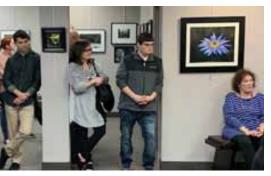

## And Here Are Your XXXIII Freeze Frame Winners!

It was a full house! And, what a show! If you haven't had a chance to see this awesome exhibit, please make plans to do so! It's one you really don't want to miss! **Congrats to Debbie Burkheiser and her wonderful crew** for putting up and putting on this awe inspiring exhibit! We're very proud to annouce the winners, but, you should all be very proud to be a part of the show!